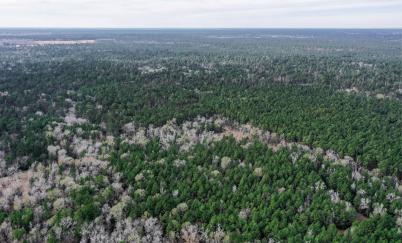

## Reese Road

This 79.3-acre property sounds like a fantastic opportunity for someone looking to enjoy nature, build a home, or use it for recreational purposes. With a mix of hardwoods and pines, it offers a diverse environment for wildlife and a variety of outdoor activities. There is a seasonal creek that could be a beautiful feature for a homesite or just a place to relax. Plus, its location about 20 minutes from Crockett and 40 minutes from Lufkin gives you the perfect balance of seclusion and accessibility to local amenities.