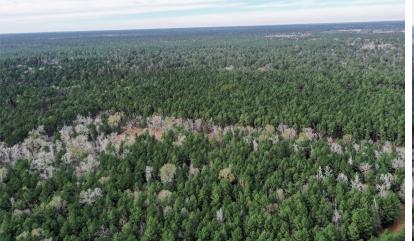

## Reese Road

This 79.3-acre property sounds like a fantastic opportunity for someone looking to enjoy nature, build a home, or use it for recreational purposes. With a mix of hardwoods and pines, it offers a diverse environment for wildlife and a variety of outdoor activities. There is a seasonal creek that could be a beautiful feature for a homesite or just a place to relax. Plus, its location about 20 minutes from Crockett and 40 minutes from Lufkin gives you the perfect balance of seclusion and accessibility to local amenities.