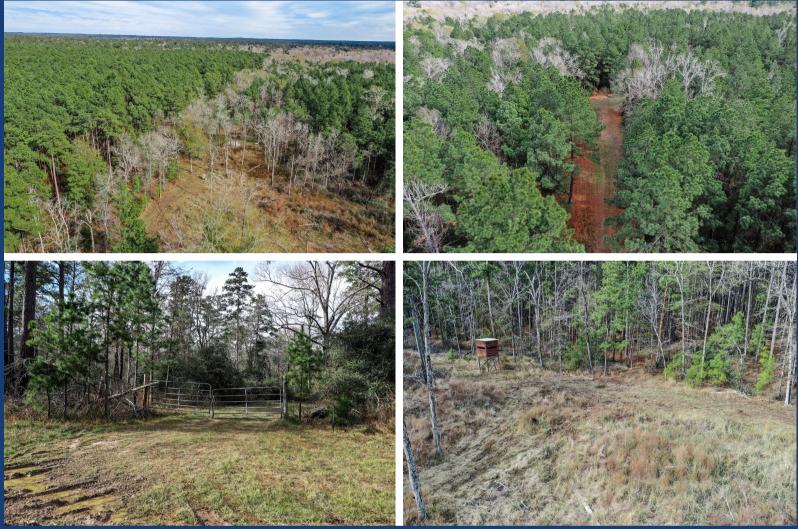

## Reese Road

This 79.3-acre property sounds like a fantastic opportunity for someone looking to enjoy nature, build a home, or use it for recreational purposes. With a mix of hardwoods and pines, it offers a diverse environment for wildlife and a variety of outdoor activities. There is a seasonal creek that could be a beautiful feature for a homesite or just a place to relax. Plus, its location about 20 minutes from Crockett and 40 minutes from Lufkin gives you the perfect balance of seclusion and accessibility to local amenities.