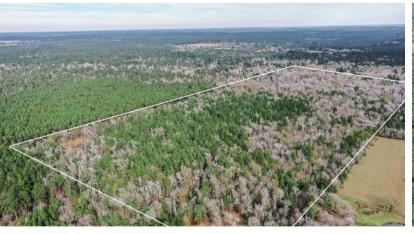

## Reese Road

This 79.3-acre property sounds like a fantastic opportunity for someone looking to enjoy nature, build a home, or use it for recreational purposes. With a mix of hardwoods and pines, it offers a diverse environment for wildlife and a variety of outdoor activities. There is a seasonal creek that could be a beautiful feature for a homesite or just a place to relax. Plus, its location about 20 minutes from Crockett and 40 minutes from Lufkin gives you the perfect balance of seclusion and accessibility to local amenities.