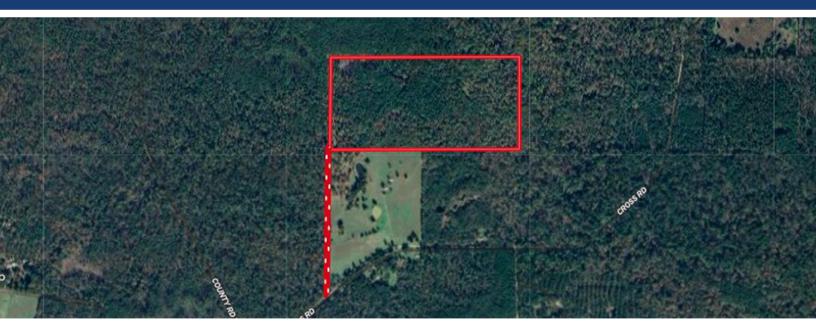

## REESE ROAD Pennington, Texas

Directions: From Pennington take FM 358 to the east. Follow 2.7 miles to Reese road and turn left. Follow Reese Rd 3 miles to property on left, there will be a sign at the gate.