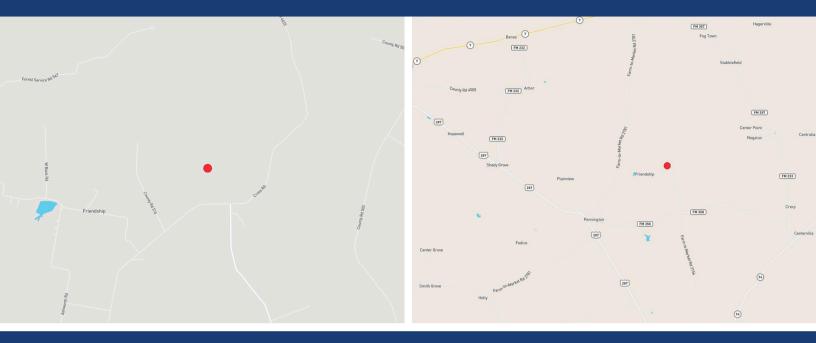

## REESE ROAD Pennington, Texas

Directions: From Pennington take FM 358 to the east. Follow 2.7 miles to Reese road and turn left. Follow Reese Rd 3 miles to property on left, there will be a sign at the gate.