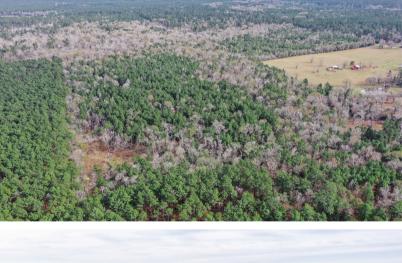

## Reese Road

This 79.3-acre property sounds like a fantastic opportunity for someone looking to enjoy nature, build a home, or use it for recreational purposes. With a mix of hardwoods and pines, it offers a diverse environment for wildlife and a variety of outdoor activities. There is a seasonal creek that could be a beautiful feature for a homesite or just a place to relax. Plus, its location about 20 minutes from Crockett and 40 minutes from Lufkin gives you the perfect balance of seclusion and accessibility to local amenities.